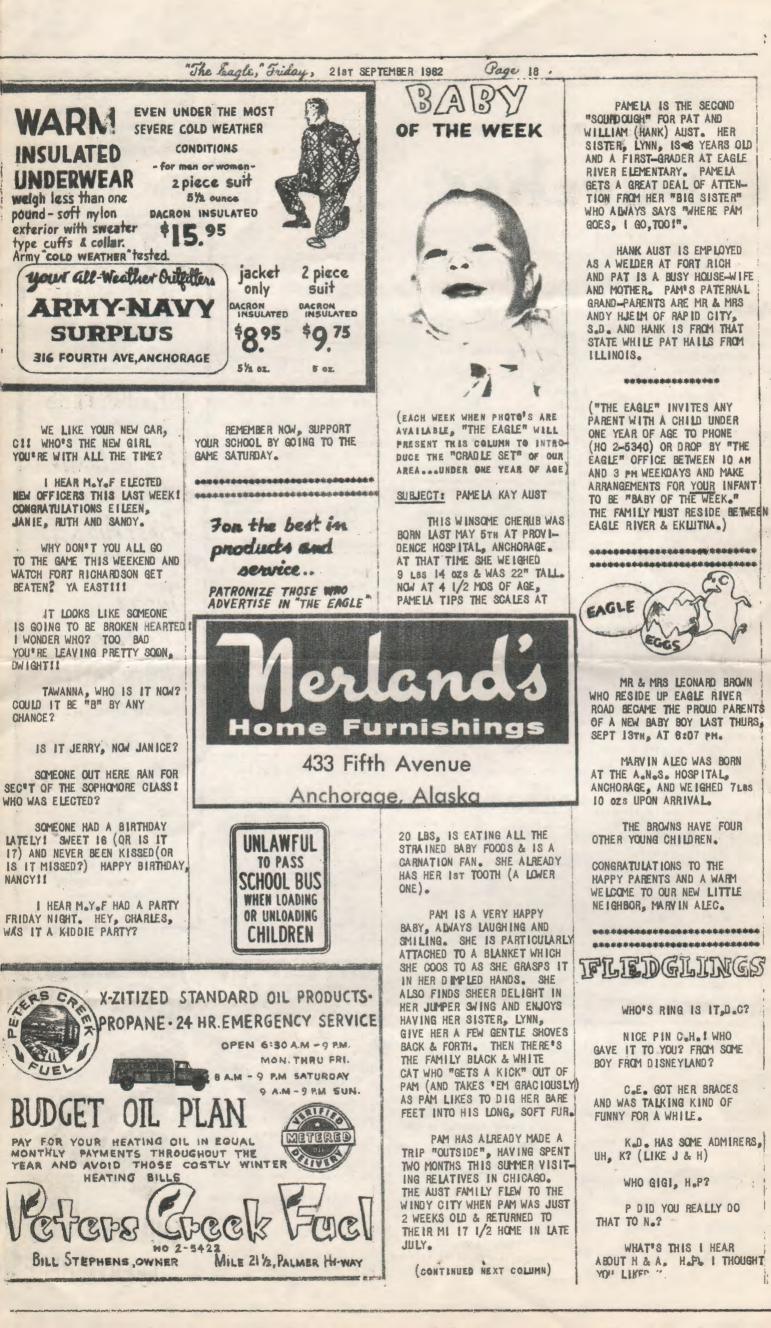

| *********                         | GREATEST MINDS HAVE STRUGGLED<br>WITH THE SAME PROBLEM. THIS<br>MAKES YOU FEEL GOOD EVEN TO        |                                                                                        |



i.

"The bagle," Friday,

NICE LECTURE EAGLE RIVER GOT. FROM WHAT I HEAR.

\$15 WAS MADE OFF THE DANCE LAST FRIDAY AND WE HEAR IT WILL BE USED FOR RECORDS.

NICE DEDICATIONS L.M. AND P.B. GUESS WHO GOT IT?

LES, WHAT HAPPENED? YOU GIVING UP EAGLE RIVER AND CHUGIAK BOYS AND GOING FOR TOWN BOYS?

F

KAY'S DOG HAD EIGHT CUTE PUPS, ANYBODY WANT ONE?

HEARD P.B. D IDN'T WANT TO GO. TO SUNDAY SCHOOL. WHY?

WE UNDERSTAND THAT H.P. WAS A LITTLE UPSET OVER A FLEDGLING ITEM PRINTED LAST WEEK. DON'T TAKE IT SO SERIOUSLY, FRIEND. THIS IS ALL IN FUN. WE LIKE YOU OR WE WOULDN'T KID YA!!

#### \*\*\*\*\*\*\*\* \*\*\*\*

# ATTENTION "EAGLE" SUBSCRIBERS

OFT TIMES WE FIND THAT RESIDENTS WHO RECEIVE HOME DELIVERY OF "THE EAGLE" LEAVE ON VACATIONS, OR MOVE AND DO NOT INSTRUCT THEIR NEWSBOY.

THIS MAKES FOR