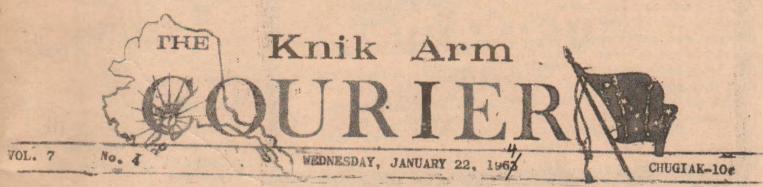

# FOUR LANE SUPER ROAD SEEN FOR CHUGIAK

BRUCE CAMPBELL (right) PRE-CONSTRUCTION ENGINEER FOR THE STATE DEPARTMENT OF HIGHWAYS, EXPLAINES PROPOSED HIGHWAY CHANGES TO LOCAL PROPERTY OWN-ERS. SEATED (left to right) FLOYD GRANT, ACTING DISTRICT HIGHWAY ENGINEER, ANCHORAGE DISTRICT & WARREN WILDE, STATE LOCATION ENGINEER.

This was revealed at a public hearing conducted at the Eagle River School last Thursday.

Bruce Campbell, State pre-construction engineer presented the information to the over 200 persons gathered there.

The two proposed routes were layed out on an aerial photo map of the area.

This map was photographed in October of 1963 and showed most of the detail including all homes in the area.

Campbell explained that the newly constructed Federal Aid Highway must be planned to carry the traffic load as projected for the next twenty years, and therefore needs be so constructed as to be adequate in the year of 1983.