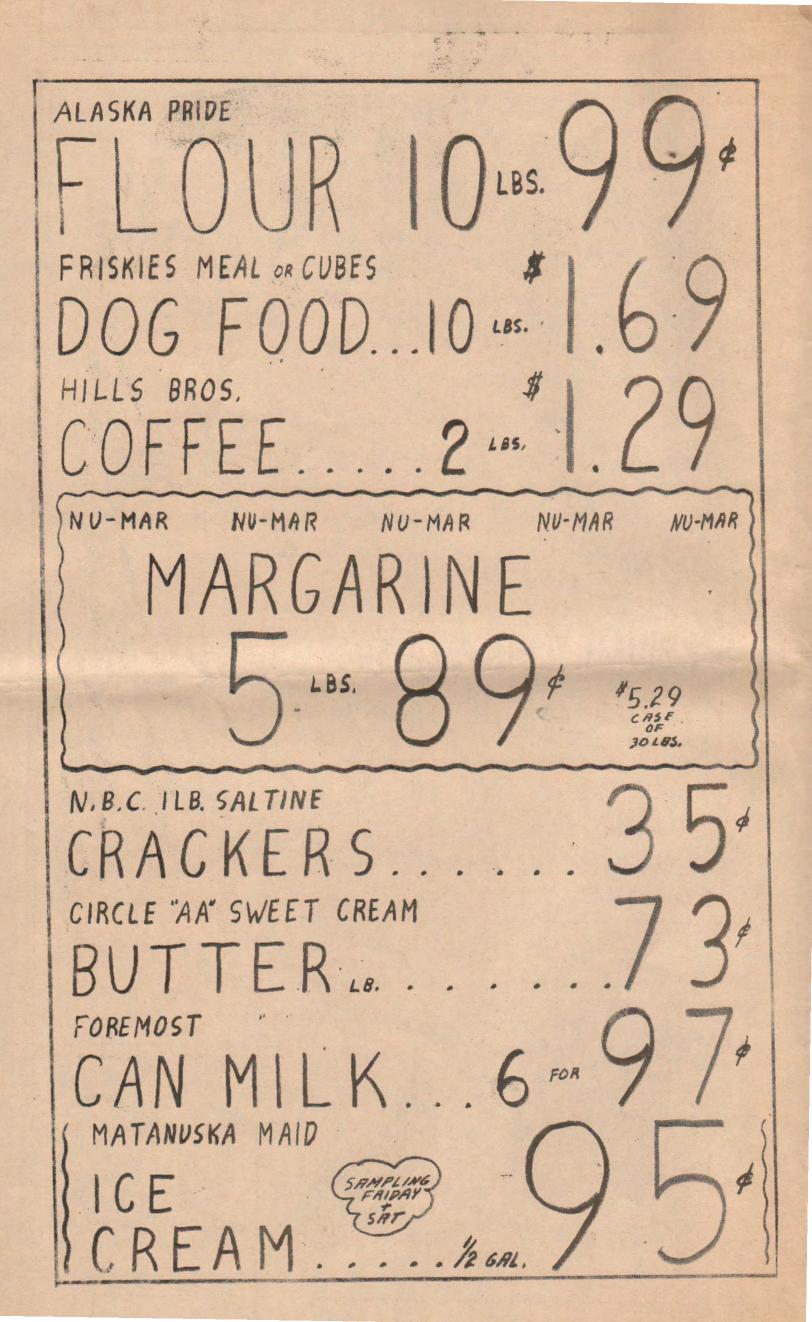

| CYPRESS GARDEN GRAPEFRUIT JUICE 2 FOR |                                        |







| FRISKIES ILB CANS      | 4