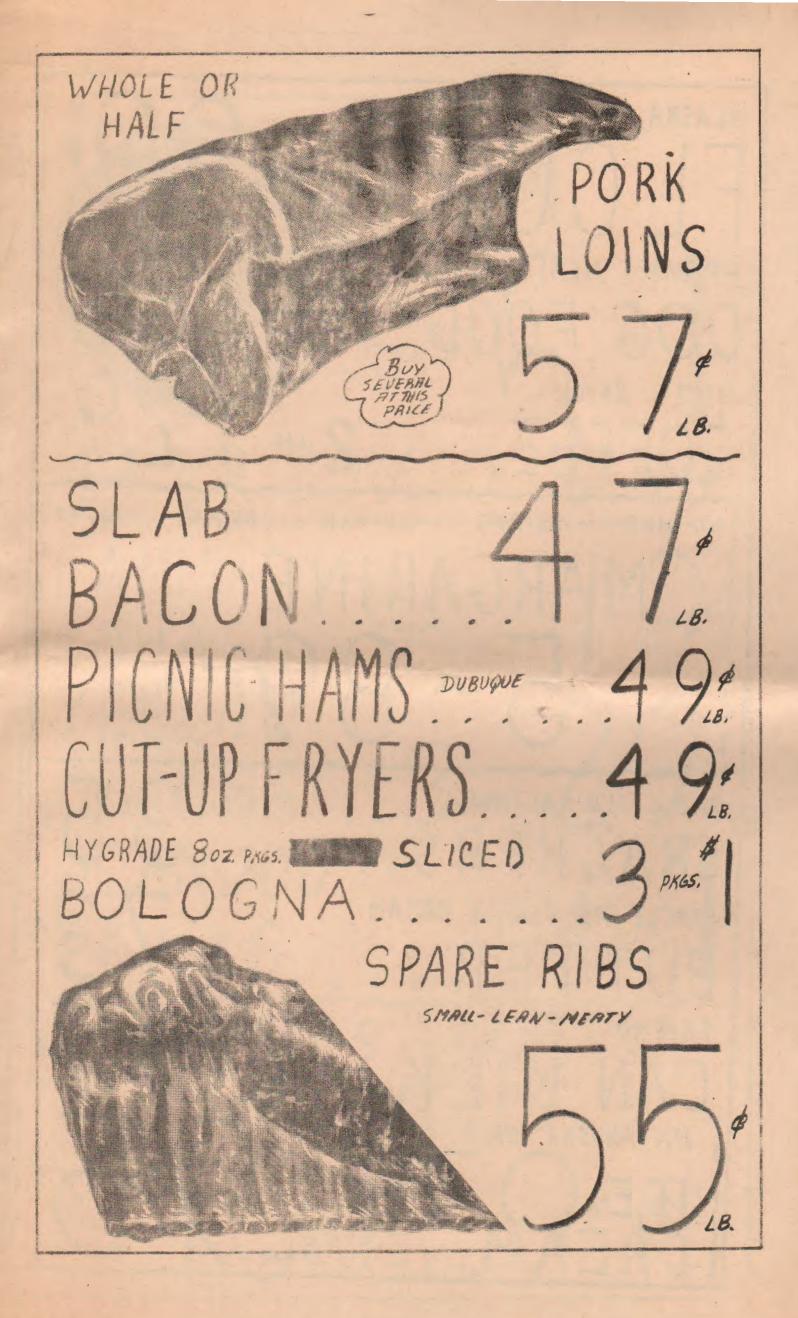

| CYPRESS GARDEN GRAPEFRUIT JUICE 2 FOR |                                        |







| FRISKIES ILB CANS      | 4