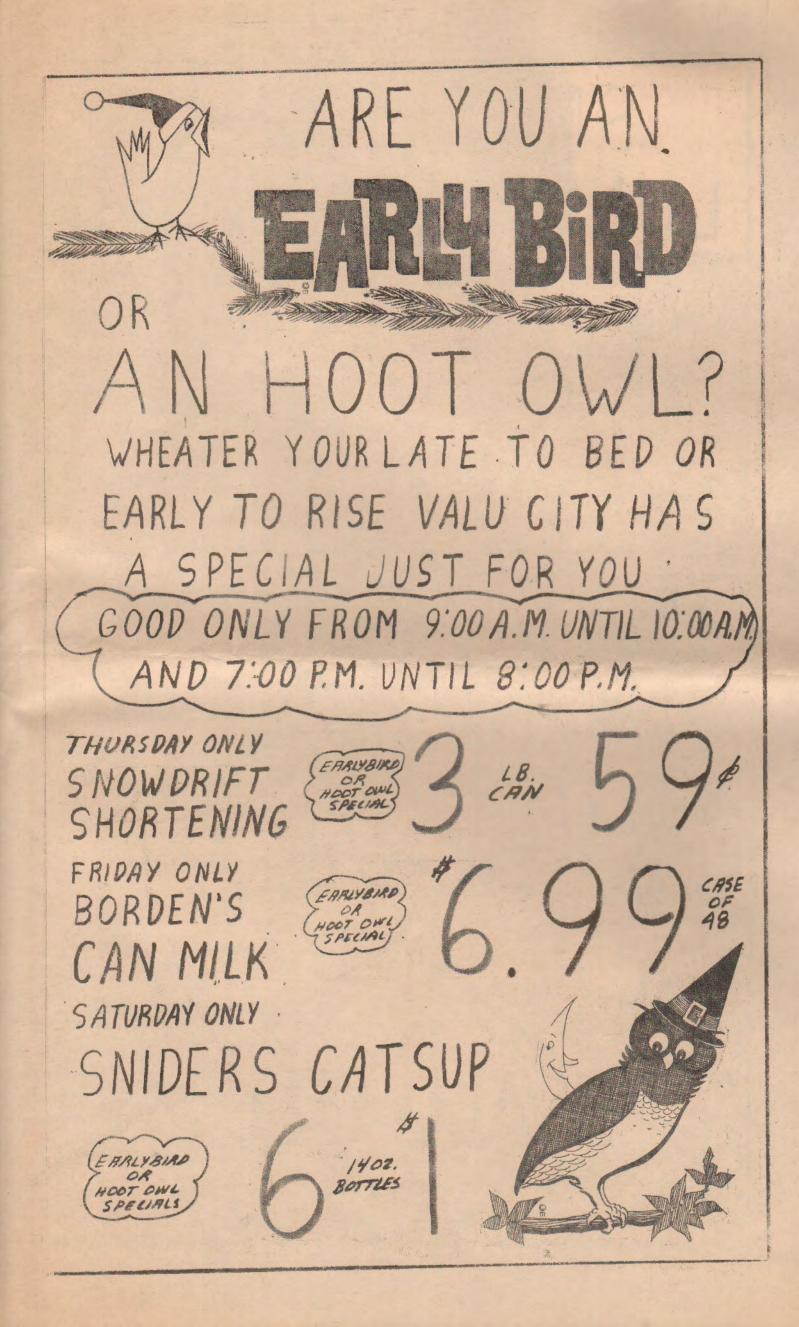

|           |
| SOUTH OUT SUITED ERVE  | And the second s | Carlo man |





CAMPBELLS SOUP OF YOUR CHOICE HAM OR EGG SALAD SANDWICH POTATO CHIPS AND COFFEE

ONLY

1000

ONLY

VALUCITY BARBER SHOP

NOW OPEN

TO SERVE YOU BETTER

DICK EVANS ... JESSE GOX

PERSONAL



SANITARY

REMEMBER OUR
HOOT OWL AND
EARLY BIRDS

ALL SPECIALS

GOOD

THRU

CUNDON

SUNDAY

MATTER STATE



NEWS AND ACTIVITIES OF THE CHUGIAK SCHOOL.

### CLASSROOM REPORTS

GRADE 2A: Our class began a new unit on winter. We are keeping a record of the temperature and hours of sunlight each day. This week we did an experiment. We boiled water and then recorded the temperature. It was 212 degrees fahrenheit. Some of us put our fingers in to see how hot it felt. We also took the temperature of snow and found it to be 32 degrees that the standard problems in arithmetic. The hardest one was about fish.