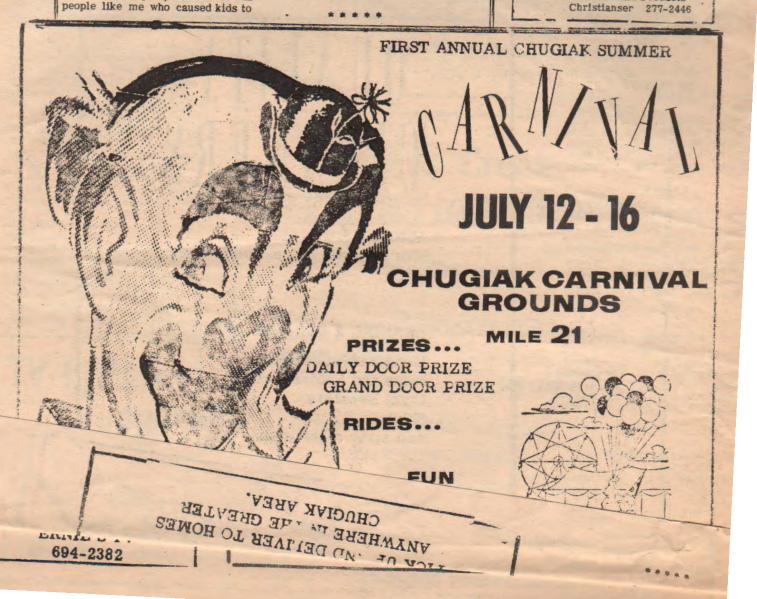

## OLD CHUGIAK: The first annual Summer Carnival sponsored by the Chugiak Lions Club opened today,

Chugiak Lions Club opened today, Wednesday, July 12th at the Chugiak Carnival Grounds at mile 21. The event, which will run through Sunday, July 16th, features a num-ber of concessions run by local organizations, as well as rides and booths operated by Royal Alaskan Amusement.

Among the booths operated by local organizatious will be Bingo and a penny toss in the Carnival Hall by the Chuglak Voluuteer Fire Company, the ice cream concession by the Chugiak Boys Club, the Chuglak Lions will have a dart game, a

mouse game and a fish pond, the Chugiak Lioness Club will have the food concession, and the Eagle River Lions will sell cotten candy. Royal Alaskan Amusement will have five rides which will include a ferris wheel, a merry go round and a tilta twirl and two others.

A dally door prize of a bicycle will be given away, stubs for the Arawing are attatched to the tickets for the rides, and these will be col-lected in containers at the Carnival. A Grand Door Prize will also be given away. The gates will open at 1:00pm on

Wednesday, Thursday and Friday and at 10am on Saturday and Snn-day. There will be no admission charged enter the Carnival to grounds.

All profits from the Carnival will be used by the Lions Club for community service projects.