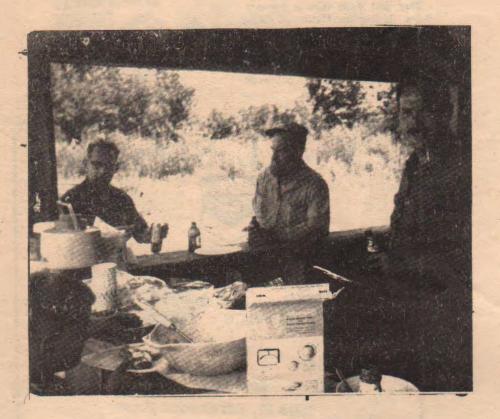

car collision at the intersection of Arctic Blvd, and Northern Lights Blvd, in Anchorage last Friday evening.

Therese Ursula Donnely of mile 10 Eagle River Road was southbound on Arctic when the accident took place. The other vehicle, a 1965 Corvette Stingray, driven by Floyd Dale Pellock of Anchorage, was approaching at right angles on Northern Lights. The cars met in the intersection, Mrs. Donnely's 1960 Mercury sedan was damaged an estimated \$300 to the right front end. Pellock's car suffered an estimated \$700 damage to the left front end. Pellock complained of a sore neck.

Both drivers told the State Trooper that they had the green light. There were no witnesses and no citations were given.

\*\*\*\*\*

The few churches still operating in Russia are restricted in raising funds.





TIME OUT TO FEED THE HUNGRY LIONS AT THE CARNIVAL WORK PARTY LAST SUNDAY.

#### CROWD SEES DOGS GRADUATE HERE

BIRCHWOOD: A record number of spectators watched the graduation of the class in dog obedience training conducted by the Obedience Training Club of Chuglak.

Training Club of Chuglak, The exercises were held on the lawn of George Scott in Birchwood, and motorists driving by, attracted

and motorists driving by, attracted by the event stopped to watch. First place went of Peggy Williams of Eagle River, with her German Shephers, Lonnie. Second place went to Michelle Howe of Eagle River wi... her St. Bernard, Bruno. Third place went to Denise Larkins with her Sanoyd, Wendy and fourth place to Daniel Fowler of Anchorage with his German Shepherd, Bruno. Peggy Williams also received a