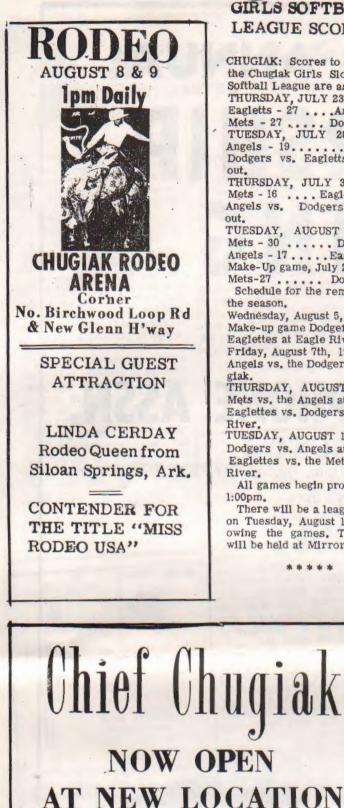

#### RODEO QUEEN IS SPECIAL EVENT THIS WEEKEND

OLD CHUGIAK: Rodeo fans at the August 8th and 9th rodeo at Chugiak will get the opportunity to view beauty as well as skill.

Special guest of the Alaska State Cowboy Rodeo Association will be Miss Linda Cerday, Rodeo Queen from Siloan Springs, Arkansas. Linda is a contender for the

Linda is a contender for the title of Miss Rodeo USA Pageaut.

She is 17 years old, and a former resident of Alaska. She atter ed school for six years in Alaska, and her father, Ed (Chief) Cerday is a well known Country Western Band leader, and has played on numerous occasions in the Chugiak Area.

Linda will appear at the Rodeo on both days. The rodeo starts at 1:00pm on both Saturday and Sunday. All

the traditional rodeo events will be featured, with the possibility of a few surprise added

attractions. A spokesman for ASCRA stated that next year that organization will sponsor a Rodeo Queen contest, with the winner to represent the State of Alaska in the national competition.